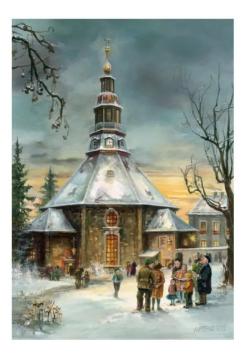

## 2759 - Advent calendar "Seiffen church"

5,04 EUR

Item no.: 323001 shipping weight: 0.10 kg Manufacturer: Olewinski & Tochter

## Product Description

Advent calendar "Seiffen church'

The "mountain church Seiffen" is popularly called simply "Seiffener church". The octagonal floor plan of the church is unique and makes it known throughout the world. Christian Gotthelf Reuther was inspired by the design of the Dresden Frauenkirche when planning the church in Seiffen. Its interior reflects the bright and friendly Saxon Baroque at the end of the 18th century.

The Erzgebirge wood carving art has also made the Seiffen church world famous. Behind the windows of this Advent calendar are many well-known figures of the Erzgebirge carving industry such as nutcrackers, incense smokers, miners, angels and many more.