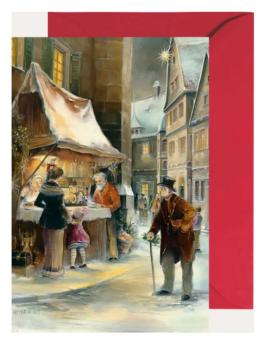

## Product Description

Brück & Sohn Kunstverlag - Mini Advent calendar "Christmas stall"

This Advent calendar in the format of a greeting card with the image of a Christmas stall can be sent anywhere and brings joy in every home. Behind the windows are lovingly designed pictures hidden, that accompany us through the Advent season and sweeten it. The pictures give suggestions on what to do in this Advent season to shorten the time of waiting.

- Content: Folded card with envelope
  Format: 11.5 cm x 17 cm
- Artist: Tina Hopperdietzel

Specifications

Scan this QR code to view the product All details, up-to-date prices and availability