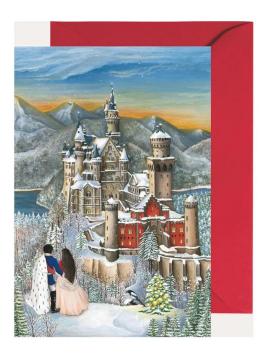

## Mini Advent calendar "Neuschwanstein"

Anyone visiting Neuschwanstein Castle is happy to take home memorabilia. This Mini Advent calendar is ideal for this. King Ludwig II had the fairytale castle Neuschwanstein built for himself. Unfortunately, he was only able to live there for a few months. He died before the final completion.

However, with its fairytale castle, King Ludwig II created one of the most important tourist attractions in Germany. Hundreds of thousands of tourists come to Bavaria every year to visit Neuschwanstein Castle and get to know the myth of King Ludwig II.

- Content: Folded card with envelope
  Format: 11.5 cm x 17 cm
  Artist: Isabell Kirmse

**B**Specifications

Scan this QR code to view the product All details, up-to-date prices and availability