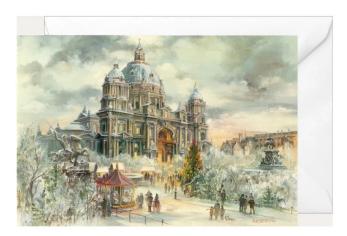

## Christmas folding card "Berlin Dom"

This Christmas card has the same motif as the advent calendar "Berlin Dom". People enjoy themselves in the snowy "Lustgarten". In the background is the historic Berlin Palace. At the time of Emperor Wilhelm II, the Berlin "Dom" was built. It was the court and cathedral church of the "Hohenzollern" and houses many attractions, such as the Imperial staircase, the baptismal and wedding church and the Hohenzollern crypt. This folding card is ideal as a greeting card to business partners.