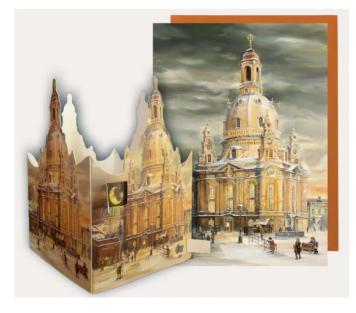

## Product Description

Table Advent Calendar "Dresden Frauenkirch" (new)

This Table Advent Calendar shows the Dresden Frauenkirche after reconstruction, which lasted from 1996 to 2005. In 1993, before reconstruction, the rubble pile was removed stone by stone and and an accurate to the millimeter, three-dimensional and stone correct measure up of all ruined parts was created. The Table Advent Calendar can be set up wonderfully on the breakfast table, with or without a teacandle. The Table Advent Calendar also includes a postcard that you can send to friends, acquaintances or business partners in the Advent season.

- Content: Table Advent calendar with envelope and postcard
  Format: Table Advent calendar with 8.4 x 8.4 x 11.7 cm, postcard 17 x 11.7 cm
  Artist: Tina Hopperdietzel