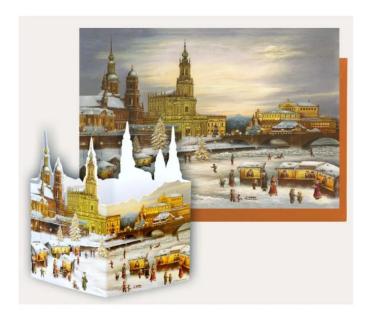

## Product Description

Table Advent Calendar "Dresden Hofkirche"

The table advent calendar Dresden Hofkirche shows the entire panorama of the Terrassenufer in former times. The Elbe covered with ice, invites young and old to ice skating. Decorate your dining table with this beautiful table advent calendar with the motif of the Dresden Hofkirche, insert a glass with a tealight and Irt it shine through the translucent

There is already an advent calendar, mini advent calendar, a Christmas folding card and a Christmas postcard of this motif available.

- Content: Table Advent calendar with envelope and postcard
  Format: Table Advent calendar with 8.4 x 8.4 x 11.7 cm, postcard 17 x 11.7 cm
  Artist: Günter Hildebrandt