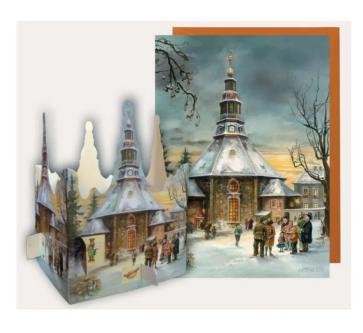

## 2782 - Table Advent Calendar "Seiffen Church"

## Product Description

Table Advent Calendar "Seiffen Church"

The Seiffen church is the "Evangelical Lutheran Church" in the municipality of Seiffen in the "Erzgebirgskreis" in Saxony. It is the landmark of the village and a popular motif of the Erzgebirge folk art. The church of Seiffen is undoubtedly the church that is made of wood most frequently in the world.

This table advent calendar with an enclosed postcard of the Seiffener church can be sent to the family, friends and business partners. Behind the little doors are hidden pictures like nutcracker, smoker, pyramid and much more.

- Content: Table Advent calendar with envelope and postcard
  Format: Table Advent calendar with 8.4 x 8.4 x 11.7 cm, postcard 17 x 11.7 cm
  Artist: Tina Hopperdietzel