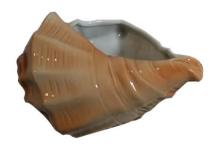

## 2910/40 - Shell

## Product Description

Wagner & Apel - ShellThe porcelain shell - molded and delicately finished far from the sea in a small manufacture in Thuringia - brings back memories of the last summer vacation. It can be used for decoration, but also as a bowl.

Length: 18 cmWidth: 10 cmHeight: 10 cm