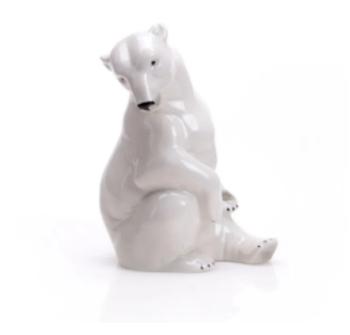

## 410/40 - Polar Bear looking

## Product Description

Wagner & Apel - Polar Bear lookingPolar bears are deeply respected for their fearlessness, strength, intelligence and stamina. Unfortunately, their habitat has been critically endangered for some time now. Why don't you give this specimen by Wagner & Apel a safe new home? Wagner & Apel is a manufacture from Thuringia rich in tradition. Every model is made with much dedication, patience and craftsmanship. Far from industrial mass production, every

figure, every animal sculpture and every single gift item receives the utmost attention. Only if it's done by hand, it is possible to transform fine porcelain into unique showpieces.

Length: 16 cmWidth: 10 cmHeight: 10 cm