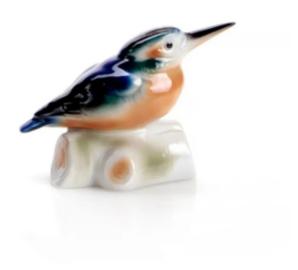

## Product Description

Wagner & Apel - River Kingfisher IIThe common kingfisher is well known for its beautiful and flamboyant plumage and, according to oral tradition, even a bringer of good luck. This figurine by Wagner & Apel was created by hand with great care and impresses with detailed coloring. Why don't you bring this lucky charm to your home? Wagner & Apel is a manufacture from Thuringia rich in tradition. Every model is made with much dedication, patience and craftsmanship. Far from industrial mass production, every figure, every animal sculpture and every single gift item receives the utmost attention. Only if it's done by hand, it is possible to transform fine porcelain into unique showpieces.