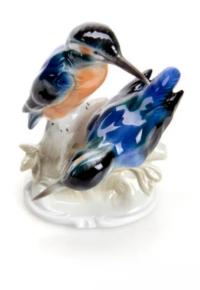

## 599/40 - Pair of River Kingfishers

## Product Description

Wagner & Apel - Pair of River KingfishersThe common kingfisher is well known for its beautiful and flamboyant plumage and, according to oral tradition, even a bringer of good luck. This figurine by Wagner & Apel was created by hand with great care and impresses with detailed coloring. Why don't you bring this lucky charm to your home?

- Length: 10 cmWidth: 10 cm
- Height: 12 cm