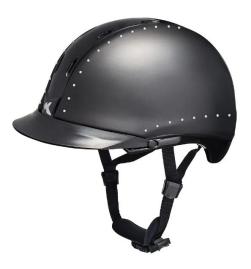

## Product Description

KED Helmsysteme - Tara Black Matt Glossy Crystal M Riding helms ystem and adjustment of the adjustment system, QUICKSTOPP strap lock and adjustment, plastic visor, 180° reflector, Fidlock buckle clip, integrated ventilation system and 10 vents. Finished with Swarovski crystals.

- Size: M (52-58 cm)
  Color: Black Matt Glossy Crystal