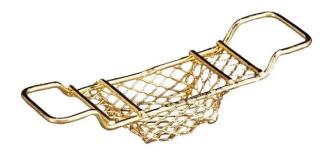

## 001.673/9 - Bathtub bridge, empty, miniature

## Product Description

Bathtub bridge, empty, miniature

Who doesn't love to bathe on cold winter days? This metal bathtube bridge is waiting to be decorated by you.

Reutter are constantly working on rounding off and completing their collection of miniatures. They succeed in consistently inspiring collectors from all over the world.