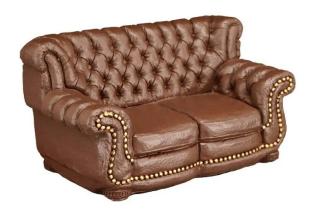

## 001.756/0 - Chippendale-Couch Poly, miniature

## Product Description

Chippendale-Couch Poly, miniature

Finally at the home to put your feet up and enjoy a good glass of Whisky! This sofa made of polyresin in Chippendale style is perfect for this. Reutter are constantly working on rounding off and completing their collection of miniatures. They succeed in consistently inspiring collectors from all over the world.