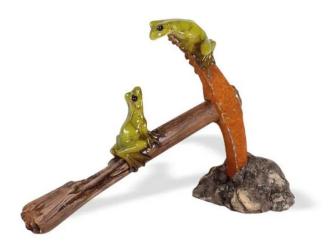

## 091050 - Ceramic Frog pair "Elfriede & Erwin" on pickaxe, 8 cm

## Product Description

Ceramic Frog pair "Elfriede & Erwin" on pickaxe , 8 cm - Seyko Geschenke

The decorative frog is fully in line with the trend. Whether at the pond, on the terrace or in indoor areas - discover the many possibilities. With frog figures you can decorate house, home and garden or give original gifts with a kick.