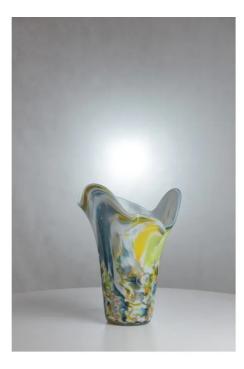

## Glass table lamp LAVA

A table vase lamp with an interesting shape. An intriguing color – white with pastel spots. A great supplement placed on the console or dresser in the bedroom or hallway. A beautiful complement of modern and more traditional interiors. Hand-formed glass by Polish glaziers. Each lamp has a unique pattern and shape. Branded with Gie El logo. Also available in other shapes of the base and lampshade.

- Weight: 4.5 kg
   Type: Table lamp
   Width [cm]: 32
   Height [cm]: 27-40
   Material: Glass
   Color: Multicolor
   Type druice DCV

- Type of wire: PCV
- Lampshade: No
  Light source included: No
- Number of light sources [pcs]: 1
  Type of light source: Bulb
  Bulb socket: G9

- Voltage [V]: 230
  Max. bulb power [W]: 60
  Dimmer built-in: No
  Assembly method: Free-standing
  C E certificate: Yes Cleaning: Clean with a damp cloth

Scan this QR code to view the product All details, up-to-date prices and availability