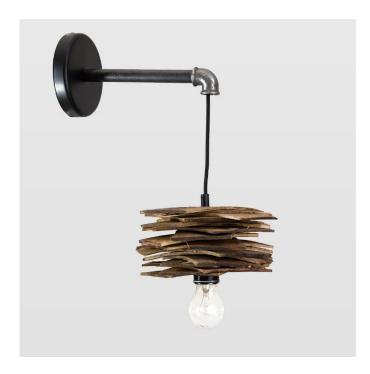

## Item no.: 326562 LGH0245 - Wall lamp SHINGLE steel/wood

#### Wall lamp SHINGLE steel/wood

Industrial wall lamp. An excellent addition to loft interiors. Made of hand-waxed shingles and steel. Timeless materials that never go out of fashion. A great addition to the hallway or living room. Suspended on a brick wall is a beautiful and useful decoration. Branded with Gie El logo. Hand-made in Poland.

- Weight: 1 kg
  Type: Wall lamp
  Width [cm]: 22
- Height [cm]: 35
  Material: Wood
- Surface finishing: Wax
  Color: Brown
- Second color: Black •
- Type of wire: PCV
  Wire color: Black

- Wire color: Black
   Lampshade: No
   Light source included: No
   Number of light sources [pcs]: 1
   Type of light source: Bulb
   Bulb socket: E27
   Voltage [V]: 230
   Max bulb power [W]: 60