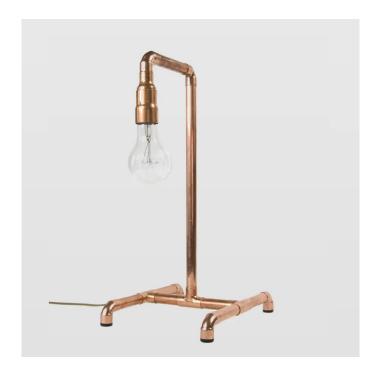

## LGH0030 - Copper table lamp LANTERN IV

## Product Description

gie el. - Copper table lamp LANTERN IV

Lamp with copper tubes on four delicate legs with a characteristic protruding bulb. An extraordinary addition to loft or industrial style interiors. You can decorate the living room with it – put it on a dresser or a side table next to the sofa or use it in the bedroom – as a bedside lamp. A very minimalist, and at the same time functional addition. Hand-made in

- Weight: 2 kgWidth [cm]: 25

- Height [cm]: 52
  Lenght [cm]: 32
  Material: Copper
  Color: Copper
  Type of wire: PCV
- Wire color: GoldLampshade: No

- Lampshade: No
  Light source included: No
  Number of light sources [pcs]: 1
  Type of light source: Bulb
  Bulb socket: E27
  Voltage [V]: 230
  Max. Bulb power [W]: 60
  Plug type: Flat plug
  Dimmer built-in: No
  Assembly method: Free-standing