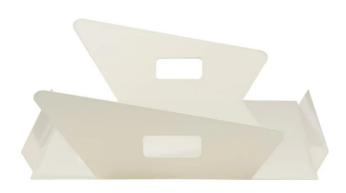

## ATR0021 - Steel tray DUMBO I white

## Product Description

gie el. - Steel tray DUMBO I white

Rectangular tray made of bent steel in off-white color. A simple form, with a rectangular base, with slightly curved low sides and effective handles in a dynamic shape. An interesting and practical addition in your kitchen or dining room. Manufactured in Poland. Available in a different size and black color.