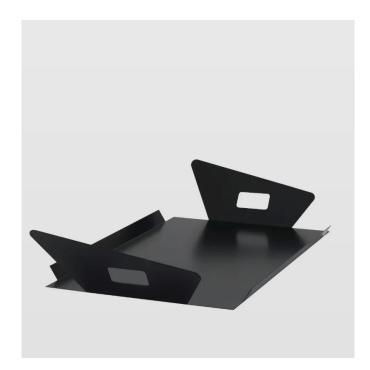

## ATR0020 - Steel tray DUMBO I black

## Product Description

gie el. - Steel tray DUMBO I black

Rectangular tray made of bent steel in black color. A simple form, with a rectangular base, with slightly curved low sides and effective handles in a dynamic shape. An interesting and practical addition in your kitchen or dining room. Manufactured in Poland. Available in a different size and black color.