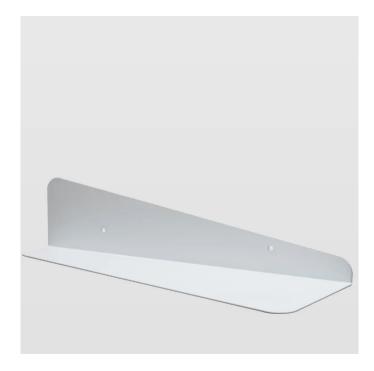

## ASH0021 - Asymmetrical steel wall shelf PANDA I white

## Product Description

gie el. - Asymmetrical steel wall shelf PANDA I white

A simple asymmetrical wall shelf. Made of bent steel in white. Fits both modern and minimalist interiors as well as those in the industrial style. Perfectly blends into the living room, hallway, kitchen or bedroom. Can store small items, which you need at hand. Can hang in both directions – with a metal part attached to the wall visible at the top or attached below the shelf – depending on your preferences. Manufactured in Poland.

- Weight: 2 kg
  Height [cm]: 10
  Height 2 [cm]: 3
  Lenght [cm]: 45
  Material: Steel
  Hondoroffod: Young
- Handcrafted: Yes
- Additional information: The product can be mounted upside down
- Comments: Due to the manual nature of the production, the dimensions, shape and colors of the product may slightly differ from those given on the website.