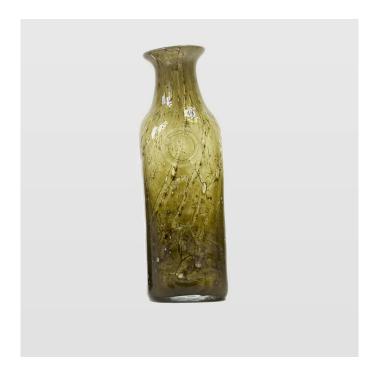

## AGL0244 - Glass carafe FOREST II olive

## Product Description

gie el. - Glass carafe FOREST II olive

Glass carafe in honey color. Made of hand-formed glass, thus creating a unique design and interesting shape. It looks great on the dining room table. Fits industrial, loft, but also rural and rustic interiors. Can be an interesting idea for a gift. Branded with Gie El logo.

- Weight: 2 kgHeight [cm]: 25Capacity: 0,9lMaterial: GlassColor: Olive

- Gold Sides
  Handcrafted: Yes
  Comments: Due to the manual nature of the production, the dimensions, shape and colors of the product may slightly differ from those given on the website.