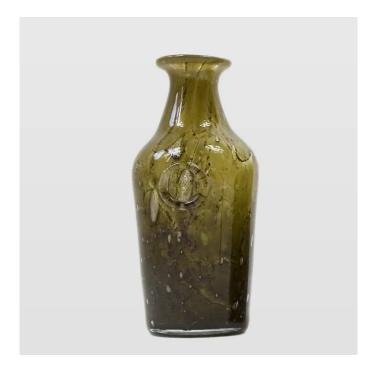

## AGL0243 - Glass carafe FOREST III olive

## Product Description

gie el. - Glass carafe FOREST III olive

A glass olive carafe in a simple form. Interesting pattern and olive color. The carafe is a perfect complement to the dining room or kitchen decorated in a rustic or boho style. An interesting gift idea. It owes its unique design and shape to hand-crafting. Thanks to this, each piece is unique and one-of-a-kind. Branded with Gie El logo.

- Weight: 2 kgHeight [cm]: 25Capacity: 0,9lMaterial: GlassColor: Olive

- Handcrafted: Yes
  Comments: Due to the manual nature of the production, the dimensions, shape and colors of the product may slightly differ from those given on the website.