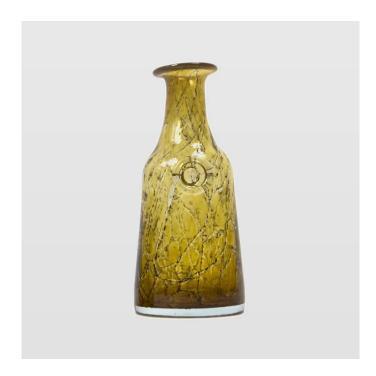

## AGL0242 - Glass carafe FOREST I honey

## Product Description

gie el. - Glass carafe FOREST I honey

A glass honey carafe in a simple form. Interesting pattern and honey color. The carafe is a perfect complement to the dining room or kitchen decorated in a rustic or boho style. An interesting gift idea. It owes its unique design and shape to hand-crafting. Thanks to this, each piece is unique and one-of-a-kind. Branded with Gie El logo.

- Weight: 2 kg
  Height [cm]: 25
  Capacity: 0,9l
  Material: Glass
  Color: Honey
  Handcrafted: Yes
  Comments: Due to the manual nature of the production, the dimensions, shape and colors of the product may slightly differ from those given on the website.