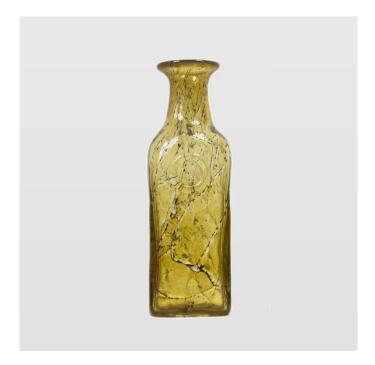

## AGL0241 - Glass carafe FOREST II honey

## Product Description

gie el. - Glass carafe FOREST II honey

A glass honey carafe in a simple form. Interesting pattern and honey color. The carafe is a perfect complement to the dining room or kitchen decorated in a rustic or boho style. An interesting gift idea. It owes its unique design and shape to hand-crafting. Thanks to this, each piece is unique and one-of-a-kind. Branded with Gie El logo.

- Weight: 2 kg
  Height [cm]: 22
  Capacity: 0,75I
  Material: Glass
  Color: Honey
  Handcrafted: Yes
  Comments: Due to the manual nature of the production, the dimensions, shape and colors of the product may slightly differ from those given on the website.