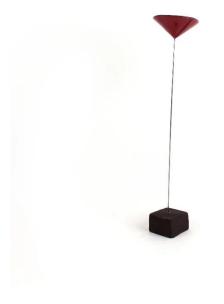

## Smal Flower with outer Colour

The handmade small poppy of Rozos is made of black clay and is wonderfully accentuated with its red colour. The small shape makes the flower a nice gift or accessory. Rozos The Greek manufacture Rozos draws on a 20-year company experiance in the production of traditional miniatures and figures and brings home a feeling of Greece with its craftmanship. Dimensions:

- length 28cm
  width 6cm
  heigth 6cm

Specifications

Scan this QR code to view the product All details, up-to-date prices and availability