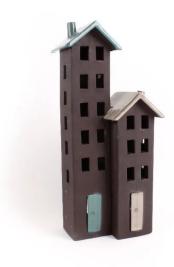

## 31-6140 - Black Clay double House for Tealight

## Product Description

Black Clay double House for Tealight

The handmade double houses of Rozos are made of black clay and are wonderfully accentuated with different blue roofs and doors. The tealight option makes the houses a nice gift or accessory.

Rozos The Greek manufacture Rozos draws on a 20-year company experiance in the production of traditional miniatures and figures and brings home a feeling of Greece with its craftmanship.

Dimensions:

- length 29cmwidth 13cmheigth 9cm