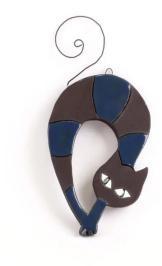

## 46-749 - Black clay pendant curved Cat

7,68 EUR

Item no.: 327508 shipping weight: 0.90 kg Manufacturer: Rozos

## Product Description

Black clay pendant curved Cat

The handmade curved Cat of Rozos is made of black clay and is wonderfully accentuated with its blue colour. The lovely design makes the cat a nice gift or accessory. Rozos The Greek manufacture Rozos draws on a 20-year company experiance in the production of traditional miniatures and figures and brings home a feeling of Greece with its craftmanship.

Dimensions:

- length 19cmwidth 10cmheigth 1cm