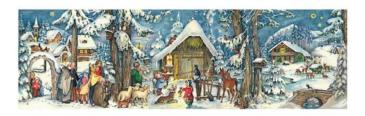

## S205 - Panorama Advent Calendar "Winter in the Forest"

**5**,76 EUR

Item no.: 327543 shipping weight: 0.10 kg Manufacturer: Richard Sellmer Verlag

## Product Description

Panorama Advent Calendar "Winter in the Forest"

The 20x70cm Advent calendar shows a typical Christmas Christian scene. The stable doors are still locked, but still warmth shines out. In front of the stable, curious guests are waiting to celebrate the birth of Jesus together. Lovingly designed, many new things can be discovered on the calendar. It's a good way to get in the mood for the pre-Christmas season.

Format

Length: 69cmWidth: 21cmfoldable to A4 (29,7x21cm)

Specifications

Scan this QR code to view the product All details, up-to-date prices and availability