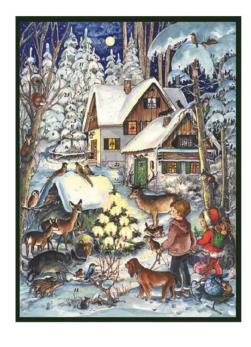

## 409 - mini-Advent calendar - Christmas in the forest

Item no.: 327562 shipping weight: 0.10 kg Manufacturer: Richard Sellmer Verlag

## Product Description

Advent calendar - Christmas in the forest

Christmas is an exciting time not only for children. The warmly glowing Christmas tree also fascinates the animals from the forest. The snow-covered atmosphere on the postcard Advent calendar will make both big and little Christmas lovers feel contemplative. The cards can be sent at normal postage.