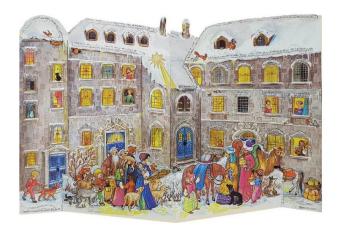

## 553 - Advent calendar - At the castle

**4**,24 EUR

Item no.: 327574 shipping weight: 0.10 kg Manufacturer: Richard Sellmer Verlag

## Product Description

Advent calendar - At the castle

There was a big rush to the castle. The society seems to be mixed. There are also a few familiar figures to be seen, for example the three kings from the Orient with their camels. But what is hidden behind the numerous windows and doors of the castle? This is revealed by the 24 doors that are opened until Christmas Eve. The display calendar with its 3D effect is a wonderful addition to your own Christmas decorations.