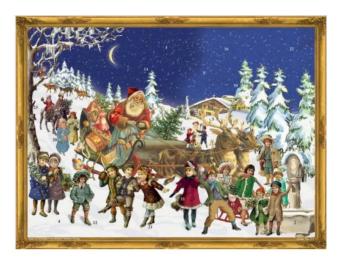

## Advent calendar - Christmas sledges

The Advent calendar in large format shows the Victorian motif "Christmas sleigh" one of the most famous and at the same time most popular depictions of Santa Claus. The sled flies quickly through the night, so that all children receive their presents in time. But Santa Claus in a reindeer sled is not on his own. Many children and young adults have gathered in the winter scenery and are already eagerly awaiting whether the gift wishes will really come true. After all, you can risk a glimpse into the big reindeer sled, which overflows with toys and has a lot of snacks ready.