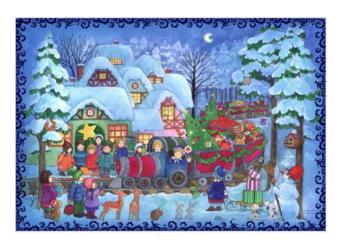

## Item no.: 327605 803 - Advent Calendar - Children's railway

Item no.: 327605 shipping weight: 0.10 kg Manufacturer: Richard Sellmer Verlag

## Product Description

Advent Calendar - Children's railway

"First the colourful locomotive is visible, then the first wagon full to bursting and behind it suddenly many more surprises appear. Our advent calendar with the christmas motive "Children's railway" really does more than justice to its motive name. And some wagons already show that Santa Claus also thought of the animal villagers when he gave the presents. The Advent calendar is not only waiting with a very beautiful, detailed illustration, but also with a perfectly matching frame. A wonderful addition to your Christmas decorations. Format

length: 29,7cmwidth: 21cm

Specifications

Scan this QR code to view the product All details, up-to-date prices and availability