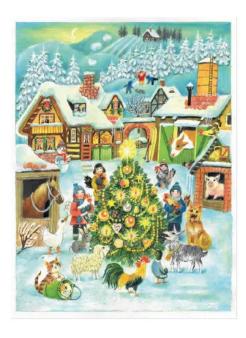

## 70122 - Advent Calendar - Christmas Tree

Item no.: 327653 shipping weight: 0.10 kg Manufacturer: Richard Sellmer Verlag

## Product Description

Advent Calendar - Christmas Tree

With this sparkling Christmas tree not only the children are amazed. The animals are also enchanted by the shine of the Christmas tree balls and the candles, but not only the Christmas tree is amazing, but also the 24 doors on the Advent calendar "Christmas Tree". Waiting for Christmas Eve isn't that hard anymore.

Format

length: 35,5cmwidth: 26,5cm

Specifications

Scan this QR code to view the product

All details, up-to-date prices and availability