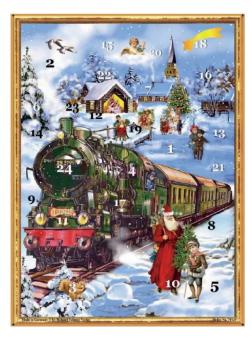

## Advent Calendar - Railroad

Get in the mood for Christmas together with your family, colleagues or friends - the Advent calendar in large format with the Victorian motif "Railroad" offers the best conditions for this. The classic-romantic scenery offers numerous details in addition to the daily surprises behind the calendar doors. The Advent calendar shows a truly detailed, magnificent design. This is particularly effective with atmospheric lighting behind the calendar. But it also cuts a fine figure as a classic Advent wall calendar. Format