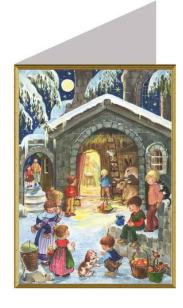

## Product Description

Christmas Card - Jesus Birth

This winter night they will certainly not forget the children and animals on our Christmas card with the Christian motif "Jesus birth". Why have they gathered in much greater numbers than usual in the yard in front of the stable? Of course: It is about the most important event in biblical history: the birth of Jesus Christ. Each one on the Christmas card is lovingly illustrated, from the apples in the basket to the curious white cat to the central motif with the baby Jesus.