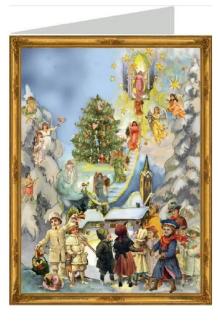

## Christmas Card - Christmas Angel

The children on the Advent calendar are astonished: A ladder to heaven that connects heaven and earth out of nowhere. On top a lively choir of angels musically announcing the message of the approaching Christmas. What could be better in the pre-Christmas period? Format