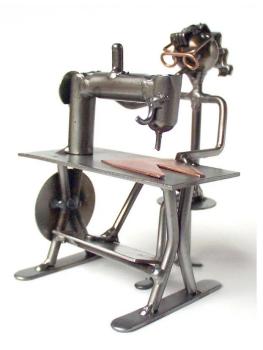

## Item no.: 328548 8218 - Figure "Seamstress" wired line

13,<sup>51 EUR</sup>

Item no.: 328548 shipping weight: 0.40 kg Manufacturer: Hinz & Kunst

## Figure "Seamstress" wired line

This wire figure is a special gift for sewers and all those who like to do needlework.

The decorative metal sculptures by Hinz & Kunst are elaborately handcrafted with a passion for detail. Every figure is unique. The sculptures are made from steel and copper, which is bent, cut, welded and brushed to create the desired effect. This extraordinary technique gives their figurines that distinct look.

Measurements: 10 x 11 x 11cm
Weight: 0.4kg

Specifications

Scan this QR code to view the product All details, up-to-date prices and availability