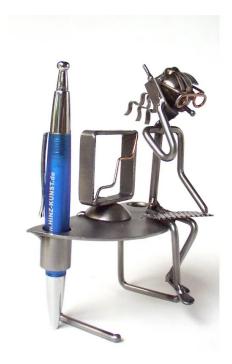

## 8161 - Figure "Office Decoration" wired line

16,<sup>33 EUR</sup>

Item no.: 328562 shipping weight: 0.40 kg Manufacturer: Hinz & Kunst

## Product Description

Figure "Office Decoration" wired line

Brighten up your office with this unique pen holder. It helps you to keep your desk in order and gives it a special flair.

The decorative metal sculptures by Hinz & Kunst are elaborately handcrafted with a passion for detail. Every figurine is unique. The sculptures are made from steel and copper, which is bent, cut, welded and brushed to create the desired effect. This extraordinary technique gives their figurines that distinct look.

- Measurements: 9 x 11 x 13cmWeight: 0.35kg