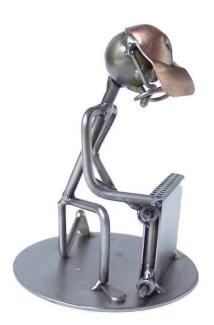

## 8219 - Figure "Heating Engineer" wired line

16,<sup>79 EUR</sup>

Item no.: 328573 shipping weight: 0.20 kg Manufacturer: Hinz & Kunst

## Product Description

Figure "Heating Engineer" wired line

This wire sculpture is an ideal gift for plumbers, installers and heating engineers.

The decorative metal sculptures by Hinz & Kunst are elaborately handcrafted with a passion for detail. Every figurine is unique. The sculptures are made from steel and copper, which is bent, cut, welded and brushed to create the desired effect. This extraordinary technique gives their figurines that distinct look.