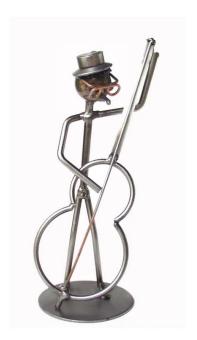

## 8110 - Figure "Bass Player" wired line

15,<sup>76</sup> EUR

Item no.: 328575 shipping weight: 0.20 kg Manufacturer: Hinz & Kunst

## Product Description

Figure "Bass Player" wired line

This wire figure is an ideal gift for bass players and music enthusiasts.

The decorative metal sculptures by Hinz & Kunst are elaborately handcrafted with a passion for detail. Every figure is unique. The sculptures are made from steel and copper, which is bent, cut, welded and brushed to create the desired effect. This extraordinary technique gives their figurines that distinct look.