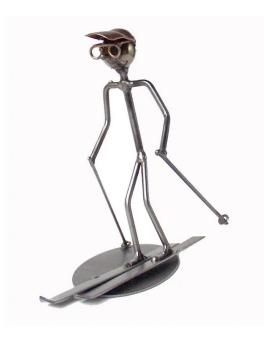

Item no.: 328583 8091 - Figure "Slalom" wired line

Item no.: 328583 shipping weight: 0.20 kg Manufacturer: Hinz & Kunst

## Product Description

Figure "Slalom" wired line

This wire figure is a special gift for winter sports fans and skiers.

The decorative metal sculptures by Hinz & Kunst are elaborated handcrafted with a passion for detail. Every figure is unique. The sculptures are made from steel and copper, which is bent, cut, welded and brushed to create the desired effect. This extraordinary technique gives their figurines that distinct look.

Measurements: 8 x 10 x 18cm
Weight: 0.19kg

Specifications

Scan this QR code to view the product All details, up-to-date prices and availability