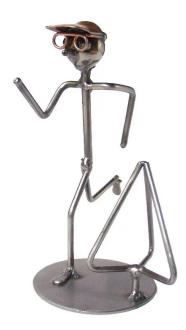

Item no.: 328584 8094 - Figure "Jogger" wired line

Item no.: 328584 shipping weight: 0.20 kg Manufacturer: Hinz & Kunst

## Product Description

Figure "Jogger" wired line

This metal figure is an ideal gift for everyone who likes running.

The decorative metal sculptures by Hinz & Kunst are elaborately handcrafted with a passion for detail. Every figure is unique. The sculptures are made from steel and copper, which is bent, cut, welded and brushed to create the desired effect. This extraordinary technique gives their figurines that distinct look.

Measurements: 8 x 11 x 17 cm
Weight: 0.18 kg

Scan this QR code to view the product All details, up-to-date prices and availability