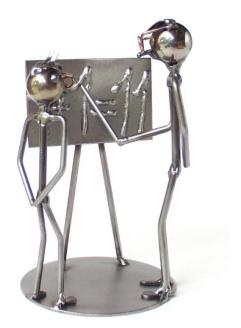

## 8300 - Figure "Teacher" wired line

## Product Description

Figure "Teacher" wired line

This wire figure is a special gift for teachers.

The decorative metal sculptures by Hinz & Kunst are elaborately handcrafted with a passion for detail. Every figure is unique. The sculptures are made from steel and copper, which is bent, cut, welded and brushed to create the desired effect. This extraordinary technique gives their figurines that distinct look.