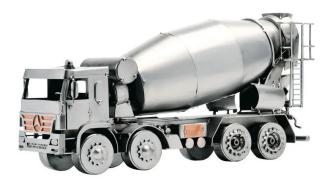

## 442 - Figure "Concrete Mixer"

## Product Description

Figure "Concrete Mixer"

This metal figure is an ideal gift for everyone who likes to decorate their home with unique decorative items.

The decorative metal sculptures by Hinz & Kunst are elaborately handcrafted with a passion for detail. Every figure is unique. The sculptures are made from steel and copper, which is bent, cut, welded and brushed to create the desired effect. This extraordinary technique gives their figurines that distinct look.

- Measurements: 20 x 25 x 50cmWeight: 1.5kg