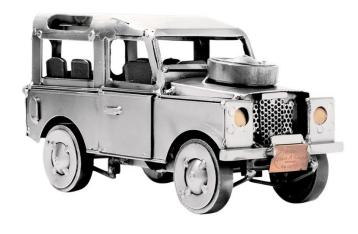

## 488 - Model car "Landrover"

## Product Description

Model car "Landrover"

This model car is an ideal gift for everyone who likes to decorate their home with unique decorative items.

The decorative metal sculptures by Hinz & Kunst are elaborately handcrafted with a passion for detail. Every figure is unique. The sculptures are made from steel and copper, which is bent, cut, welded and brushed to create the desired effect. This extraordinary technique gives their figurines that distinct look.