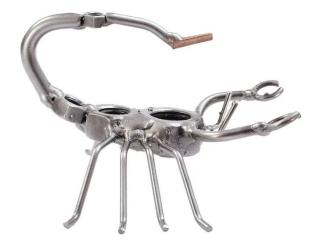

## 528 - Figure "Scorpion"

13,<sup>75</sup> EUR

Item no.: 328603 shipping weight: 0.10 kg Manufacturer: Hinz & Kunst

## Product Description

Figure "Scorpion"

This metal figure is an ideal gift for everyone who likes to decorate their home with unique decorative items.

The decorative metal sculptures by Hinz & Kunst are elaborately handcrafted with a passion for detail. Every figure is unique. The sculptures are made from steel and copper, which is bent, cut, welded and brushed to create the desired effect. This extraordinary technique gives their figurines that distinct look.

- Measurements: 8 x 8 x 8cmWeight: 0.1kg