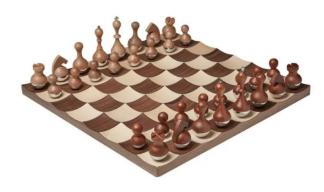

## 377601-656 - WOBBLE Chess Set Walnut

## Product Description

WOBBLE Chess Set Walnut

WOBBLE Chess Set by Umbra, a classic game with a modern twist.

Accessorize your home with the WOBBLE Chess Set. Motion is added to an otherwise still game with the board's concave landscape that supports freely moving, weighted, playing pieces. This prize-winning Chess Set is made of beautifully polished maple and walnut wood and detailed with accents of chrome for a modern aesthetic.