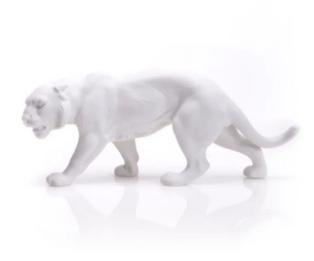

## 01257/40 - Tiger

**77**,78 EUR

Item no.: 330387 shipping weight: 0.50 kg Manufacturer: Wagner & Apel Porzellan

## Product Description

As the king of the jungle, the tiger is said to have courage and strength.

This figure of Wagner & Apel was made with loving handicraft and inspired by a detailed presentation. Get yourself this courageous and strong tiger home or give away this animal figure.

- Length: 20 cmWidth: 10 cmHeight: 8 cm