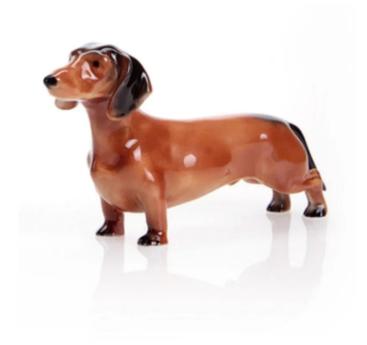

## 02745/40 - Shorthaired dachshund

## Product Description

Shorthaired dachshund

Dogs are regarded as very loyal companions and are most frequently represented in fiction, along with horses and cats. Who is surprised?

This porcelain figure from the house W&A represents a popular gift or souvenir, which makes the heart of dog friends beat faster. No matter where you place it, it makes it clear that you also like these loyal animals.

- Length: 18 cmWidth: 11 cmHeight: 9 cm

**Specifications** 

Scan this QR code to view the product

All details, up-to-date prices and availability